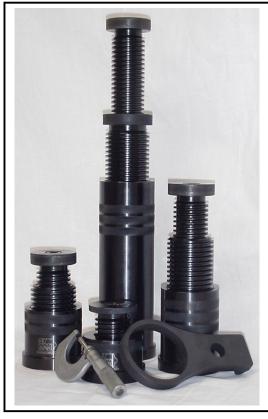

#### Attachments/Accessories

**MAS-0300** 

3"-6"

**MAS-0900** 9"-24"

**Patented Design &** Made with Pride in the USA

**MID-AMERICA MANUFACTURING INC.** 1300 South B Avenue Nevada, IA 50201

**Machinist Adjustable Supports** 

# MACHINIST ADJUSTABLE SUPPORTS

- Proven 15% setup reduction.
- Strong 1144 Stressproof steel.
- Lab tested to exceed 40,000 lbs.
- Infinite adjustability.
- Use vertically or horizontally.
- Compact & easy to store.
- Safe, reliable, useful.
- Great for irregular work pieces.