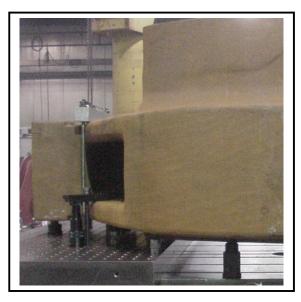

# MACHINIST ADJUSTABLE SUPPORTS

- Proven 15% setup reduction.
- Strong 1144 Stressproof steel.
- Lab tested to exceed 40,000 lbs.
- Infinite adjustability.
- Use vertically or horizontally.
- Compact & easy to store.
- Safe, reliable, useful.
- Great for irregular work pieces.

## Strong enough for huge loads!

Virtually indestructible!