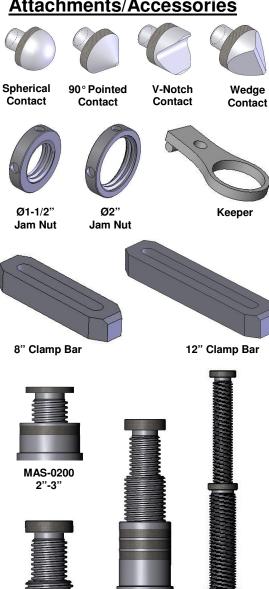

#### Attachments/Accessories

**MAS-0300** 

3"-6"

**MAS-0900** 9"-24"

**Patented Design &** Made with Pride in the USA

**MID-AMERICA MANUFACTURING INC.** 1300 South B Avenue Nevada, IA 50201

**Machinist Adjustable Supports** 