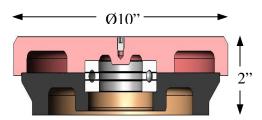

# Replaceable pad: Plastic, Rubber, Etc (Not Included) Precision ball thrust bearing (9200lb load) Durable Gray Iron

Weight: 24lbs

## **Built To Last...**

Rugged cast iron construction and a precision high-load ball thrust bearing. The design naturally shields the bearing from contamination, yet makes it easy to clean or lubricate.