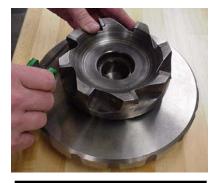

the WORKPIECE SPINNER is a flexible, convenient, ergonomically simple tool with multiple uses in most manufacturing facilities.

### Versatile...

Use it in the tool room, inspection room, or conference room – wherever you find it useful. It's durable and functional for the shop floor, yet looks good enough for the office.