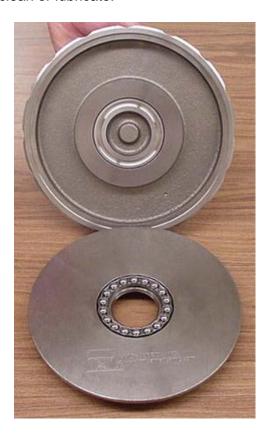

# Replaceable pad: Plastic, Rubber, Etc (Not Included) Precision ball thrust bearing (9200lb load) Durable Gray Iron

Weight: 24lbs

## **Built To Last...**

Rugged cast iron construction and a precision high-load ball thrust bearing. The design naturally shields the bearing from contamination, yet makes it easy to clean or lubricate.