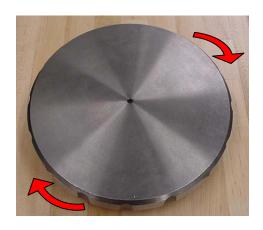

# the WORKPIECE SPINNER

This heavy-duty turntable can make even simple tasks easier and more efficient. Many user-friendly applications exist daily throughout most shops or manufacturing operations. Make the Spinner available and your people will put them to use.

### Versatile...

Use it in the tool room, inspection room, or conference room – wherever you find it useful. It's durable and functional for the shop floor, yet looks good enough for the office.

the WORKPIECE SPINNER is a flexible, convenient, ergonomically simple tool with multiple uses in most manufacturing facilities.