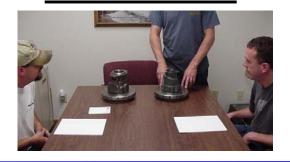

### Testimonial:

We use them in our shop by nearly every CNC machine. They're great for deburring or inspection when you need to spin the part. They make the job easier with less effort and less wrist-action by our operators.

-Production Supervisor